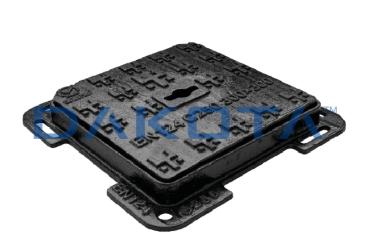

## **CAST IRON COVER C250**

| Code       | Commercial Description                           | Dimensions   | Conf. | Pallet | Selling Unit |
|------------|--------------------------------------------------|--------------|-------|--------|--------------|
| ZIN13-6891 | C250 Cast iron cover with frame (int. 200 x 200) | 300 x 300 mm |       | 40     | •            |
| ZIN13-6892 | C250 Cast iron cover with frame (int. 300 x 300) | 400 x 400 mm |       | 40     |              |
| ZIN13-6893 | C250 Cast iron cover with frame (int. 400 x 400) | 500 x 500 mm |       | 40     |              |
| ZIN13-6894 | C250 Cast iron cover with frame (int. 450 x 450) | 550 x 550 mm |       | 40     | •            |
| ZIN13-6882 | B125 Cast Iron Cover with Frame (int. 300 x 300) | 400 x 400    |       | 52     |              |
| ZIN13-6883 | B125 Cast Iron Cover with Frame (int. 400 x 400) | 500 x 500    |       | 52     |              |
| ZIN13-6884 | B125 Cast Iron Cover with Frame (int. 450 x 450) | 550 x 550    |       | 28     |              |
| ZIN13-6881 | B125 Cast Iron Cover with Frame (int. 200 x 200) | 300 x 300    | 0     | 52     | 0            |

## Description

Cover for catch-pit. The corresponding frame is included. Available sizes from 300 x 300 to 550 x 550 mm.

## Materia

Made of cast iron coated with black tar-based solution. Class C250.

Use